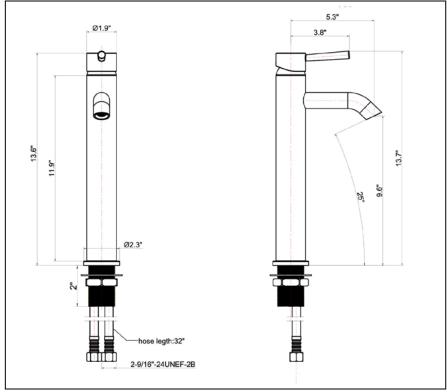

## STANDARD SPECIFICATIONS

- Ceramic disc cartridge
- Less pop-up assembly
- Flexible inlet with 3/8" female compression connection
- 1.2gpm max @ 60psi