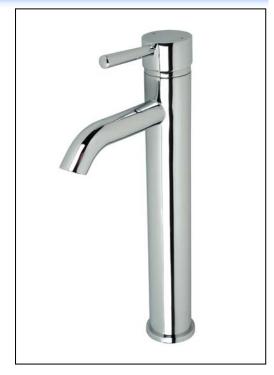

# **ULTRA®** LAVATORY FAUCET

- **Euro Collection**
- Single-Handle Deck Mount
- **Integrated Supply Lines**
- 1-Hole Installation

### **FINISHES INCLUDE**

- Chrome (UF36600)
- Brushed nickel (UF36603)
- Oil rubbed bronze (UF36605)